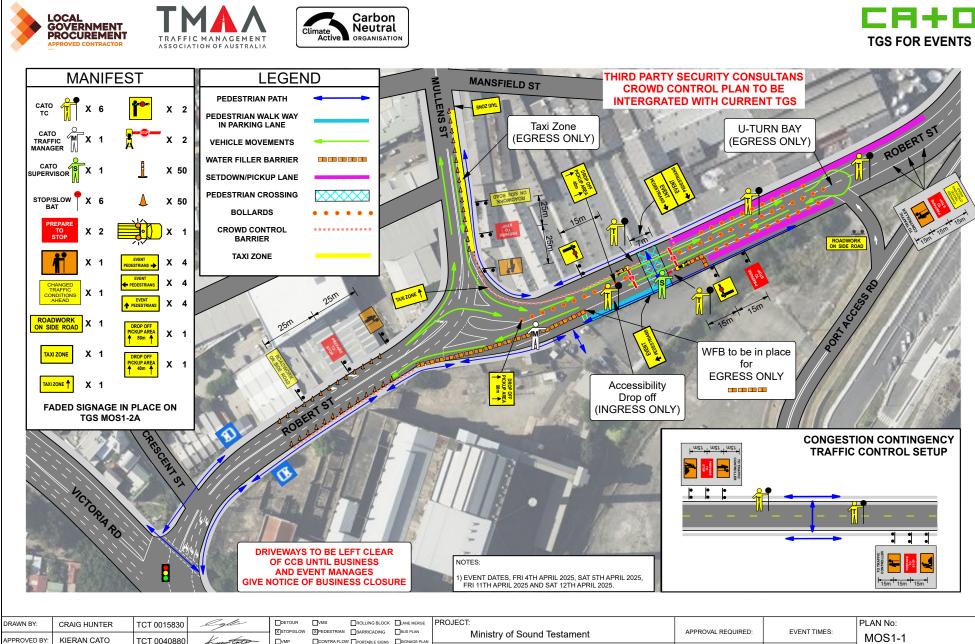

www.invarion.com

| <br>INEL ON TO                                                 | 101 0040000 | fun care |                                                                                                            | CONTRAFEON DP                                                                            |
|----------------------------------------------------------------|-------------|----------|------------------------------------------------------------------------------------------------------------|------------------------------------------------------------------------------------------|
| ation Services P/L do not acce<br>gement is not implemented by |             |          |                                                                                                            | FIC GUIDANCE SCHEME HA<br>2.3 AND "TRAFFIC CONTRO                                        |
| F                                                              | +           |          | MODIFICATIO<br>QUALIFICATIO<br>3. ALL SIGNS<br>STANDARD A<br>4. THIS DOCL<br>PTY/LTD. THI<br>WHICH IT IS I | AND DEVICES USED MUST<br>S1742.3<br>JMENT IS COPYRIGHT / PRC<br>IS DRAWING SHALL ONLY BI |

|                                                                                                                                         |                                                            |                    |                    | DI 4111             |  |
|-----------------------------------------------------------------------------------------------------------------------------------------|------------------------------------------------------------|--------------------|--------------------|---------------------|--|
| OUR VMS COLLING BLOCK LANE MERGE PRI                                                                                                    | ROJECT:<br>Ministry of Sound Testament                     | APPROVAL REQUIRED: | EVENT TIMES:       | PLAN No:            |  |
| CONTRA FLOW PORTABLE SIGNS SIGNAGE PLAN                                                                                                 | ,                                                          |                    |                    | _ MOS1-1            |  |
| TRAFFIC GUIDANCE SCHEME HAS BEEN DRAWN IN ACCORDANCE<br>IS 1742.3 AND "TRAFFIC CONTROL AT WORKSITES" MANUAL V6.1.                       | ORBIT Co Pty Ltd                                           | LOCAL 🛛            | START: 1600        | VARIANT: TYPE: REV: |  |
| s & DEVICES ARE TO PLACED IN ACCORDANCE WITH THIS TGS,<br>CATION MAYSE MADE BY PERSONS HOLDING A RMS "PWZTMP"<br>RODORT Street, Rozelle |                                                            | STATE              | FINISH: 2400       | (A) TGS 0.0         |  |
| SIGNS AND DEVICES USED MUST COMPLY WITH AUSTRALIA                                                                                       | ,                                                          |                    |                    | EVENT DATES:        |  |
| ARD AS1742.3<br>DOCUMENT IS COPYRIGHT / PROPERTY OF CATO LOGISTICS                                                                      | CONTACT:<br>Courtney Duka PHONE: 0437 421 524              | INSW 🗌             | TC SET UP: 1200    | AS PER NOTES        |  |
| DOCUMENT IS CONTROLL ONLY BE USED FOR THE PURPOSE FOR<br>TI IS INTENDED.<br>HORISED USE OF THIS DRAWING IS PROHIBITED                   | ORIGINAL SIZE: COUNCIL:<br>A4 LANDSCAPE Inner West Council | OTHER 🗌            | TC PACK DOWN: 0100 | DATE:<br>21/01/2025 |  |